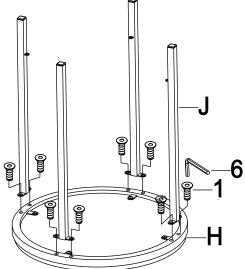

## Step 5.

Attach glass pad (5) to small coffee table top frame (D), then place small coffee table glass top (G) as shown.

Step 6.

Attach end table legs (J) to end table wood top (H) using bolts (1) and allen wrench (6) as shown.

### Step7.

Attach end table bottom frame (I) to end table legs (J) using bolts (2) and lock washer (3) as shown.