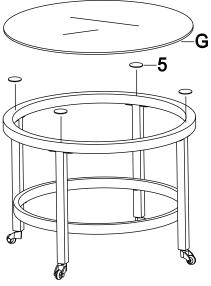

## Step 5.

Attach glass pad (5) to small coffee table top frame (D), then place small coffee table glass top (G) as shown.

Step 6.

Attach end table legs (J) to end table wood top (H) using bolts (1) and allen wrench (6) as shown.