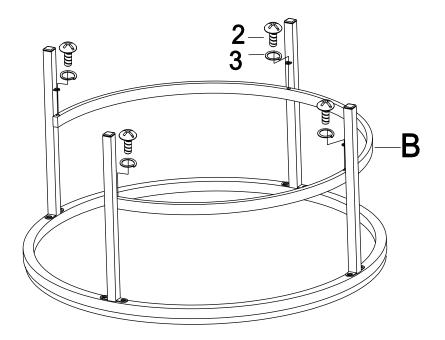

## Step 2.

Attach big coffee table bottom frame (B) to big coffee table legs (C) using bolts (2) and lock washer (3) as shown.

Step 3.

Attach small coffee table legs (F) to small coffee table top frame (D) using bolt (1) and allen wrench (6) as shown.