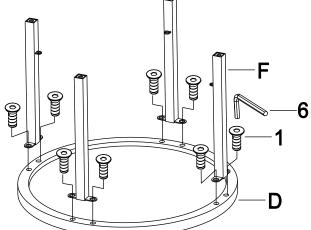

## Step 2.

Attach big coffee table bottom frame (B) to big coffee table legs (C) using bolts (2) and lock washer (3) as shown.

Step 3.

Attach small coffee table legs (F) to small coffee table top frame (D) using bolt (1) and allen wrench (6) as shown.