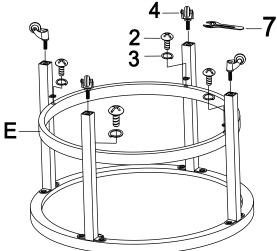

Step 4.

Attach small coffee table bottom frame (E) to small coffee table legs (F) using bolts (2) and lock washer (3). Then attach casters (4) to small coffee table legs (F) as shown.