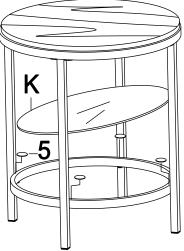

## Step 8.

Attach glass pad (5) to end table bottom frame (I), then place end table glass shelf (K) as shown.