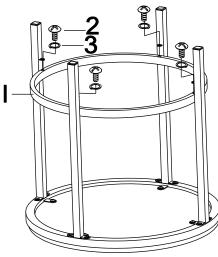

### Step7.

Attach end table bottom frame (I) to end table legs (J) using bolts (2) and lock washer (3) as shown.