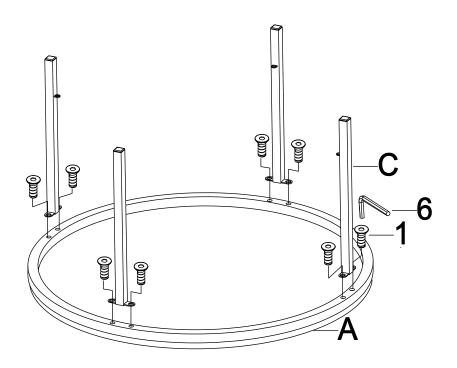

Step 1.

Attach big coffee table legs (C) to big coffee table wood top (A) using bolts (1) and allen wrench (6) as shown.